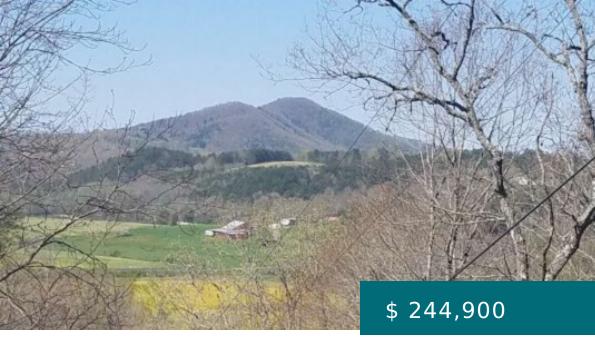

# WEBER WAY HAYESVILLE NC 28904

https://mtsunriserealty.com

SPECTACULAR 4.88 +/- acre tract with running branch and paved access to property. This tract is beautifully wooded and has great views of Brasstown Valley and North Carolina mountains. If you are looking for privacy but don't want to go too far out of town then this is the tract... Weber Way Hayesville NC 28904

#### **PROPERTY FEATURES**

| Electric Available: No    | Cooling: No                                |
|---------------------------|--------------------------------------------|
| Heating: No               | Fireplace: No                              |
| Carport: No               | Garage: No                                 |
| Pool: No                  | Sewer: None                                |
| View: Mountain(s), Forest | Waterfront: No                             |
| Water Source: None        | Utilities Available: Electricity Available |