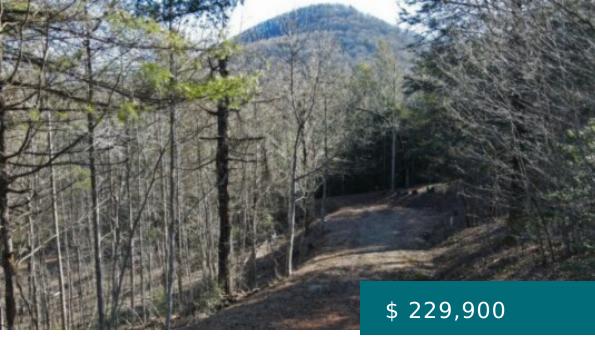

## GA-60, DAHLONEGA, GA 30533, USA

https://mtsunriserealtv.com

APPROXIMATELY 8.5 ACRES IN THE PRISTINE MOUNTAINS OF SUCHES. Located in the Pilot Mountain Subdivision, these lots are in the small town of Suches, nicknamed "The Valley in the Sky." With proximity to Helen, Dahlonega, Blairsville, and Blue Ridge, Suches has the true "mountain feel" without the traffic and people...

Electric Available: No

**Heating:** No

Carport: No

Pool: No

View: Forest

Water Source: Community Available

Cooling: No

Fireplace: No