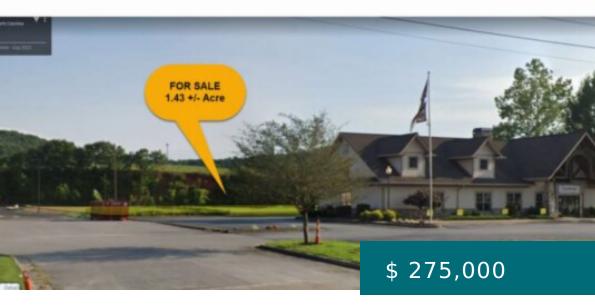

# 102 US-64, HAYESVILLE, NC 28904, USA

https://mtsunriserealty.com

Commercial lot at the Intersection of Hwy 69 from Georgia (Towns County) and US Hwy 64, in Clay county, many refer to it as "On the By-Pass".

Primary shopping and retail area in the area.

Located directly behind the Nantahala Bank & Next to the New (10-2022) Family Dollar/Dollar Tree...

102 US-64, Hayesville, NC 28904, USA

- Land
- Commercial Lot
- Active

#### **BASIC FACTS**

**Property ID:** 146760 **MLS #:** 321018

Date added: 11/17/22 Type: Land

**Status:** Active **Lot size:** 62290.8 sq ft

**Acres:** 1.43