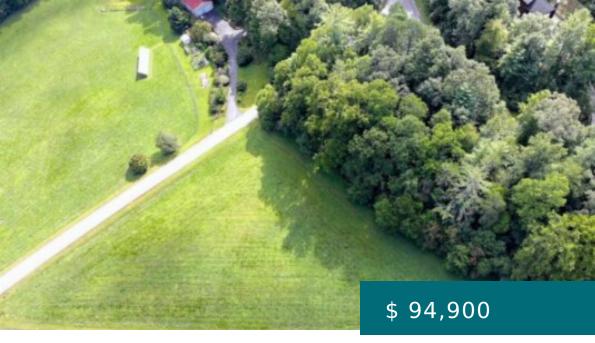

## 132 SOUTHER FARM DR, BLAIRSVILLE, GA 30512, USA

https://mtsunriserealty.com

2 Lots!! No HOA, Build on One and Sell the Other or Keep Both for an Amazing Yard. Very Sought After Trackrock Area! With Just Under 4 Acres, these TWO Lots Offer Long Range Mountain Views, Minimal Restrictions, and a Level Yard. Minutes from Vogel State Park, Waterfalls and Many... 132 Souther Farm Dr, Blairsville, GA 30512, USA

- Land
- Acreage
- Active

**BASIC FACTS** 

**Property ID:** 168978

**Date added:** 02/20/23

Status: Active

**Acres:** 3.83

MLS #: 322712

Type: Land

**Lot size:** 166834.8 sq ft

**PROPERTY DETAILS** 

Days on Market: 190

New Construction: No

**Subdivision Name:** Souther Mill Estates

Frontage: Road

**PROPERTY FEATURES** 

Electric Available: No

**Heating:** No

Carport: No

Pool: No

View: Mountain(s), Year Round, Pasture,

Long Range

Water Source: Community Available

Cooling: No

Fireplace: No