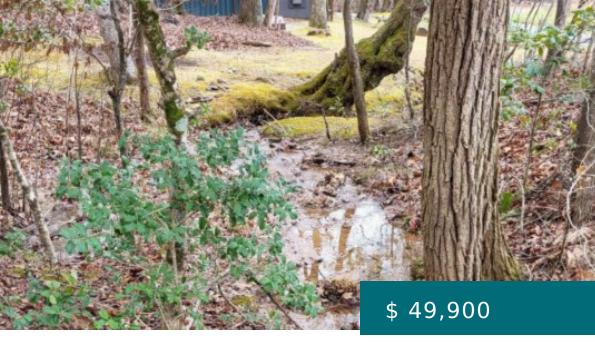

## 87 RD 1950, HIAWASSEE, GA 30546, USA

https://mtsunriserealty.com

The lot that everyone wants - unrestricted 1.04 acres with county paved road frontage, mature timber, small creek and county water. Nice mountain and pasture views are available with some clearing. Close to town. This one won't last long.

**PROPERTY DETAILS** 

New Construction: No Frontage: Road, Branch

**PROPERTY FEATURES** 

Electric Available: No Cooling: No

Heating: No Fireplace: No

Carport: No Garage: No

Pool: No Sewer: None

View: Mountain(s), Year Round, Pasture Waterfront: No