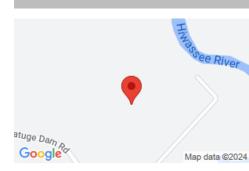

# 679 CHATUGE DAM RD, HAYESVILLE, NC 28904, USA

https://mtsunriserealty.com

River Oaks nice wooded level and gentle lot across form the hiwassee river lots with homes already built off paved road access all the way to the end. spring on the lot per the backside of the lot the owners follow branch. branch runs along north which flows into carvers... 679 Chatuge Dam Rd, Hayesville, NC 28904, USA

## **LOCATION DETAILS**

| Street Number: S | City: Hayesville        |
|------------------|-------------------------|
| County: Cherokee | State: NC               |
| Poscode: 28904   | County/Parish: Cherokee |