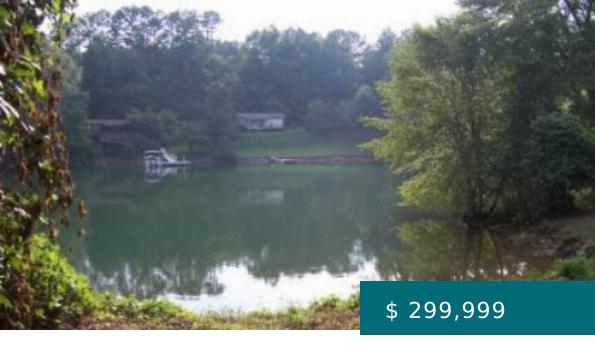

## 290 64 E, HAYESVILLE, NC 28904, USA

https://mtsunriserealty.com

Fresh Water Lakefront Lot as Shooting Creek Bed runs in the center of Lake Chatuge in front of lot.

290 64 E, Hayesville, NC 28904, USA

- hand
- Lake Front Lot
- Active

Fireplace: No

Garage: No

Sewer: None. Perc Test On File

Waterfront: Yes

**Utilities Available:** Electricity Available

Electric Available: No

**Heating:** No

Carport: No

Pool: No

View: Lake

Water Source: None

**LOCATION DETAILS** 

City: Hayesville

State: NC

County/Parish: Clay

County: Clay