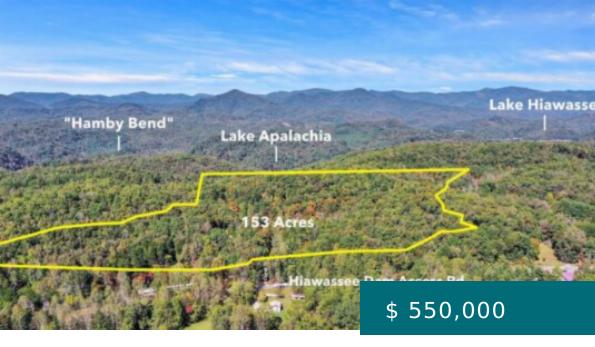

## 4RP4+H8 OWL CREEK, NC, USA

https://mtsunriserealty.com

153 acres of Lake Front, Mountain Views, and beautiful Rhododendron Valley within this parcel. Lake access via half mile frontage on Lake Apalachia (the area's Wilderness Status Lake). Bold Creeks headwater on parcel - private pond. Electrical power on site. This has it all and financing offered by Owner! Contact...

**Acres:** 153.17

**PROPERTY DETAILS** 

**Days on Market: 316 New Construction:** No

Frontage: USFS

**PROPERTY FEATURES** 

Fencing: Fenced Electric Available: No

Cooling: No Heating: No

Fireplace: No Carport: No