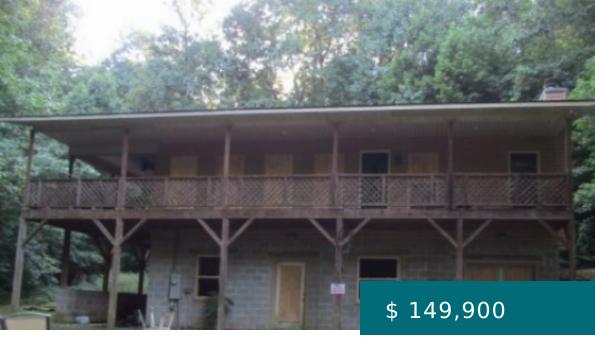

# 220 MARTHAS PL, MURPHY, NC 28906, USA

https://mtsunriserealty.com

3 +/- acres, 2 rehab homes, private secluded location! Homes are in need of extensive repair perhaps will need to be gutted. This one could have great potential for rehabs for rentals or for two families looking for homes close together. DO NOT visit this property without an agent. Use...

220 Marthas Pl, Murphy, NC 28906, USA

- 4 heds
- 4 haths
- Residential
- Residential
- Active

### **BASIC FACTS**

Property ID: 241917

**Date added:** 09/09/23

**Status:** Active

Bathrooms: 4

Lot size: 130680 sq ft

Year built: 9904

MLS #: 327898

**Type:** Residential

Bedrooms: 4

Full Baths: 4

Acres: 3

### **PROPERTY DETAILS**

Days on Market: 7

Architectural Style: Ranch

Levels: Two

New Construction: No

Frontage: None

## **PROPERTY FEATURES**

**Basement:** See Remarks

Cooling: No

**Heating:** No

Fireplace: Yes

Garage: No

Sewer: See Remarks

Waterfront: No

Electric Available: No

**Cooling:** See Remarks

Heating: See Remarks

Carport: No

Pool: No

View: Forest

Water Source: Private Well, See Remarks