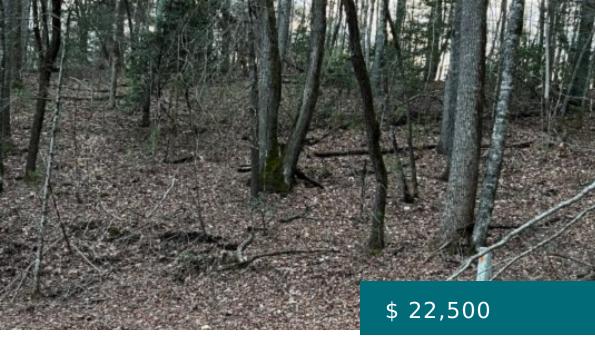

## 62-58 BUNN RD, PEACHLAND, NC 28133, USA

https://mtsunriserealty.com

Lots can be used for trailers. Lot 9 with 1.61 acres (555100971056) has a well and septic and is also for sale at \$44,900.

62-58 Bunn Rd, Peachland, NC 28133, USA

## **PROPERTY FEATURES**

Electric Available: No

**Heating:** No

Carport: No

Pool: No

View: Forest

Water Source: None

Cooling: No