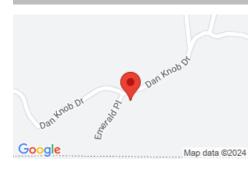

# 1 EMERALD PL, HAYESVILLE, NC 28904, USA

https://mtsunriserealty.com

LEVEL/GENTLE BUILDING LOT IN THE POPULAR DAN KNOB COMMUNITY. Convenient to both Hiawassee and Hayesville, this corner lot is easily accessible via wide, paved roads. All property owners have access to city of Hiawassee drinking water, so there's no need to have a well drilled. Lake Chatuge is just minutes... 1 Emerald Pl, Hayesville, NC 28904, USA

## **LOCATION DETAILS**

| Street Number: LT41   | City: Hayesville    |
|-----------------------|---------------------|
| County: Clay          | State: NC           |
| <b>Poscode:</b> 28904 | County/Parish: Clay |