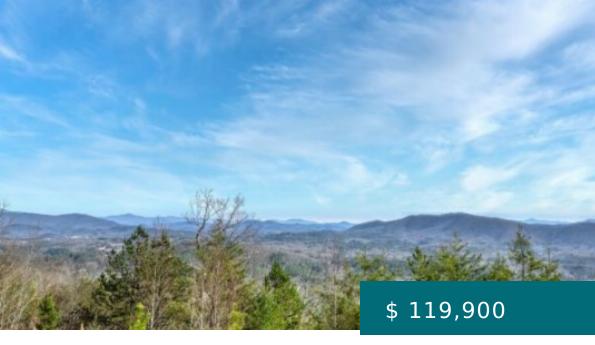

# 159 WILDCAT DR, MURPHY, NC 28906, USA

https://mtsunriserealty.com

YEAR ROUND LONG RANGE MOUNTAIN VIEWS from this 1.11 acre lot in desirable Wildcat Subdivision in the Martin's Creek area of Murphy, NC! This area has rolling pastures, historic homes, and a convenient location less than 5 minutes back into downtown Murphy. The lot has already had excavation done with... 159 Wildcat Dr, Murphy, NC 28906, USA

#### **PROPERTY FEATURES**

| Electric Available: No                    | Cooling: No                                |
|-------------------------------------------|--------------------------------------------|
| Heating: No                               | Fireplace: No                              |
| Carport: No                               | Garage: No                                 |
| Pool: No                                  | Sewer: None, Perc Test On File             |
| View: Mountain(s), Year Round, Long Range | Waterfront: No                             |
| Water Source: Community Available         | Utilities Available: Electricity Available |