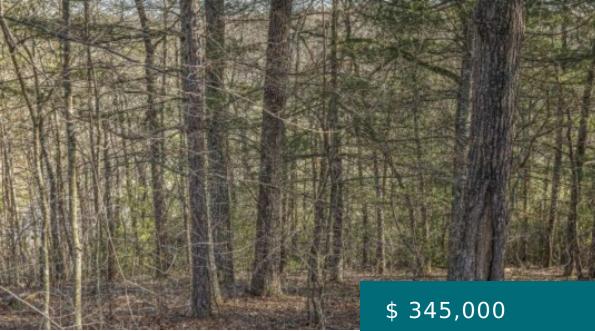

# 170 FAWN WY, MINERAL BLUFF, GA 30559, USA

https://mtsunriserealty.com

Come Enjoy Life at Old Toccoa Farm, where people, lifestyle and design live together. The only 24-hour guard gated community in Fannin County where all homesites have deeded access to over 4,300 feet of the Toccoa River. A golf Digest award nominated golf course and other amenities are breaking ground.... 170 Fawn Wy, Mineral Bluff, GA 30559, USA

### **BASIC FACTS**

| Property ID: 274335  | MLS #: 331090           |
|----------------------|-------------------------|
| Date added: 01/27/24 | Type: Land              |
| Status: Active       | Lot size: 30927.6 sq ft |
| Acres: 0.71          |                         |