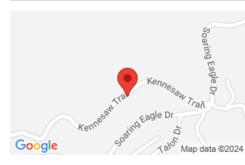

# 100 KENNESAW TRAIL, MURPHY, NC 28906, USA

https://mtsunriserealty.com

Gentle laying lot in beautiful Soaring Eagle! Mountain views surround you. Looking for a dream place to build your dream home on? This may be the backdrop for your mountain hopes and dreams. 100 Kennesaw Trail, Murphy, NC 28906, USA

### **LOCATION DETAILS**

| Street Number: LT 87  | City: Murphy            |
|-----------------------|-------------------------|
| County: Cherokee      | State: NC               |
| <b>Poscode:</b> 28906 | County/Parish: Cherokee |