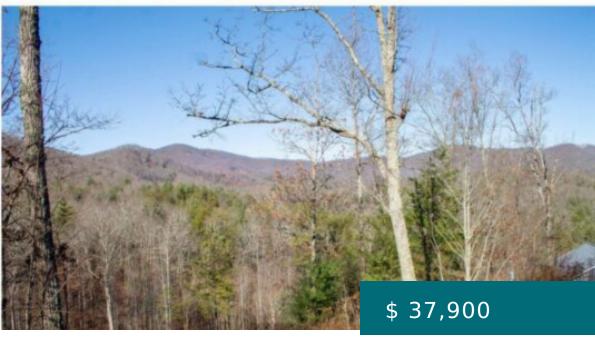

# 100 KENNESAW TRAIL, MURPHY, NC 28906, USA

https://mtsunriserealty.com

Gentle laying lot in beautiful Soaring Eagle! Mountain views surround you. Looking for a dream place to build your dream home on? This may be the backdrop for your mountain hopes and dreams. 100 Kennesaw Trail, Murphy, NC 28906, USA

#### **PROPERTY FEATURES**

| Electric Available: No | Cooling: No    |
|------------------------|----------------|
| Heating: No            | Fireplace: No  |
| Carport: No            | Garage: No     |
| Pool: No               | Sewer: None    |
| View: Mountain(s)      | Waterfront: No |
| Water Source: None     |                |