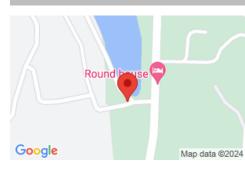

# 33 KILPATRICK POINT DR, HAYESVILLE, NC 28904, USA

https://mtsunriserealty.com

LAKE CHATUGE VIEWS! Beautifully wooded lot in Needmore Subdivision off Kilpatrick Point just steps from Lake Chatuge. Located in a well established subdivision, this lot is conveniently located between Hayesville, NC & Hiawassee, GA. THE PERFECT PLACE FOR YOUR MOUNTAIN RETREAT! 33 Kilpatrick Point Dr, Hayesville, NC 28904, USA

## **LOCATION DETAILS**

| Street Number: LT 6A  | City: Hayesville    |
|-----------------------|---------------------|
| County: Clay          | State: NC           |
| <b>Poscode:</b> 28904 | County/Parish: Clay |