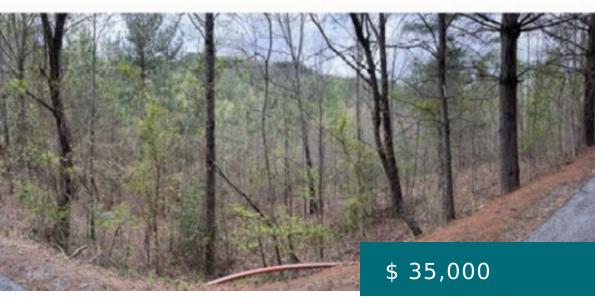

## **3RQ4+PH HOTHOUSE, NC, USA**

https://mtsunriserealty.com

Fantastic laying lot located in Bear Paw Views.
Convenient to Hiwassee Lake & Cherokee Lake
Recreation Area. Community offers rustic
architectural design throughout, as well as
underground utilities & community water. Access is
gentle sloping and wide, paved roads. Perfect
location for your mountain home!

3RQ4+PH Hothouse, NC, USA

- Land
- Vacant Lot
- Active

**BASIC FACTS** 

**Property ID:** 243770 **MLS #:** 328267

Date added: 09/16/23 Type: Land

**Status:** Active **Lot size:** 173804.4 sq ft

**Acres:** 3.99

**PROPERTY DETAILS** 

**Subdivision Name:** Bear Paw Views **New Construction:** No

Frontage: Road

Pool: No

**PROPERTY FEATURES** 

Electric Available: No Cooling: No

Heating: No Fireplace: No

Carport: No Garage: No

View: Mountain(s), Forest Waterfront: No

Water Source: Community Available Utilities Available: Electricity Available

Sewer: None, See Remarks, Perc Test On File

**LOCATION DETAILS** 

**Street Number:** LT 54 **City:** Murphy