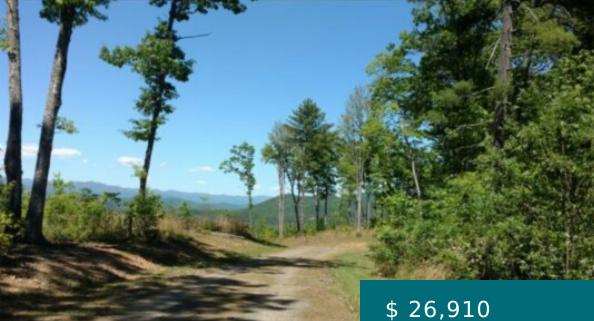

136 Point Overlook Trl, Murphy, NC 28906, USA

- Land
- Vacant Lot
- Pending

#### **PROPERTY FEATURES**

| Electric Available: No            | Cooling: No    |
|-----------------------------------|----------------|
| Heating: No                       | Fireplace: No  |
| Carport: No                       | Garage: No     |
| Pool: No                          | Sewer: None    |
| View: Mountain(s), Long Range     | Waterfront: No |
| Water Source: Community Available |                |