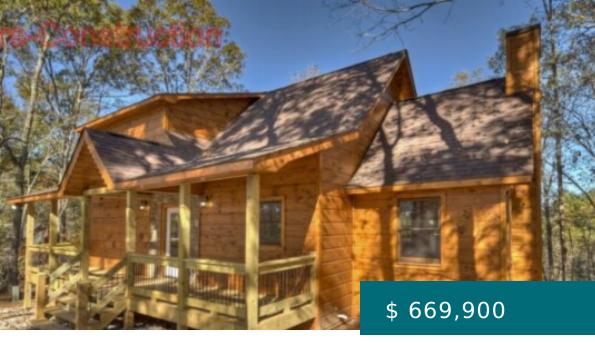

# 238 WINDY VALLEY LN, BLUE RIDGE, GA 30513, USA

https://mtsunriserealty.com

PRE-CONSTRUCTION! BEAUTIFUL NEW
CONSTRUCTION MOUNTAIN RETREAT! This Spacious
Mountain Retreat will Feature 2 MASTER SUITES!
Extended Floor Plan Adds so Much Space to the
Great Room, Centering the Floor to Ceiling Stack
Rock Fireplace Surrounded By Windows to Bring
Nature in! Kitchen Features Large Island, Granite
Counter Tops and Custom...

238 Windy Valley Ln, Blue Ridge, GA 30513, USA

- 3 hads
- 4 haths
- Residential
- Residentia
- Active

#### **BASIC FACTS**

**Property ID:** 158431 **MLS #:** 321872

**Date added:** 01/11/23 **Type:** Residential

Status: Active Bedrooms: 3

Bathrooms: 4 Full Baths: 3

Partial Baths: 1 Lot size: 54537.12 sq ft

**Acres:** 1.252 **Year built:** 2023

### **PROPERTY DETAILS**

**Days on Market:** 215 **Subdivision Name:** Blackberry Creek

New Construction: No Architectural Style: Chalet, Cabin, Country

Rustic

Frontage: Road Levels: Two