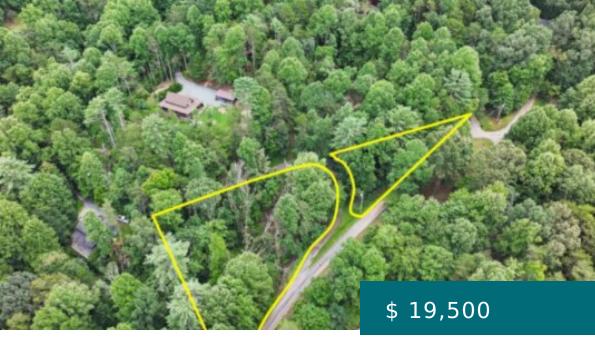

## 30 WHITE PINE DR, BLUE RIDGE, GA 30513, USA

https://mtsunriserealty.com

Looking for an affordable 1.0 acre lot in the charming town of Blue Ridge? Look no further! This incredible opportunity comes with minimal restrictions, giving you the freedom to create your dream vacation home. Situated just 5 minutes away from downtown Blue Ridge, you'll be conveniently located close to all...

30 White Pine Dr, Blue Ridge, GA 30513, USA

- Land
- Vacant Lot
- Active

**BASIC FACTS** 

**Property ID: 226743** 

**Date added:** 08/02/23

Status: Active

Acres: 1

MLS #: 326903

Type: Land

**Lot size:** 43560 sq ft

**PROPERTY DETAILS** 

Days on Market: 39

New Construction: No

Subdivision Name: Indian Forest

Frontage: Road

**PROPERTY FEATURES** 