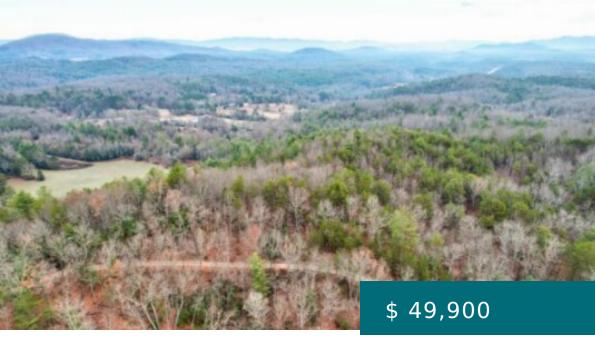

# 531 CRABAPPLE LN, MINERAL BLUFF, GA 30559, USA

https://mtsunriserealty.com

Come build your dream home on this amazing view lot. Just a few minutes from Blue Ridge, Murphy , and McCaysville. Multiple homes being built in this sought after area of the North Georgia Mountains. Lot is perked and ready for your builder to take a look!

### **PROPERTY FEATURES**

Electric Available: No

**Heating:** No

Carport: No

Pool: No

View: Mountain(s), Year Round

Water Source: Community Available

Cooling: No