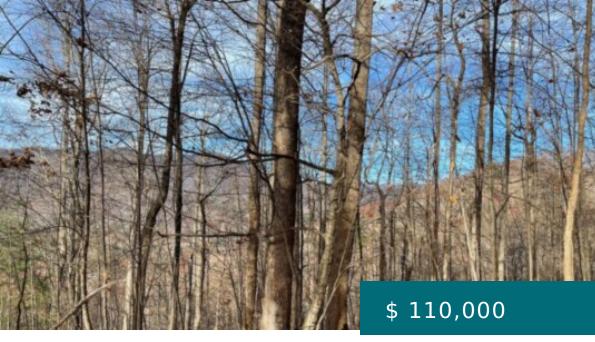

## PIAZZA SILVESTRI, 1, 81010 BAIA E LATINA CE, ITALY

https://mtsunriserealty.com

BEAUTIFULLY WOODED LAND IN THE NORTH GEORGIA MOUNTAINS!! Fantastic private lots in Phase II of the Bear Trail Subdivision. A Quiet part of Towns County only 10 minutes east of Hiawassee. The perfect place to build your North Georgia mountain getaway.

Piazza Silvestri, 1, 81010 Baia e Latina CE, Italy

- Land
- Vacant Lot
- Active

**BASIC FACTS** 

Property ID: 24191

**Date added:** 02/18/22

Status: Active

**Acres:** 1.677

MLS #: 312210

Electric Available: No

Heating: No

Carport: No

Pool: No

View: Mountain(s)

Water Source: None

Cooling: No

Fireplace: No