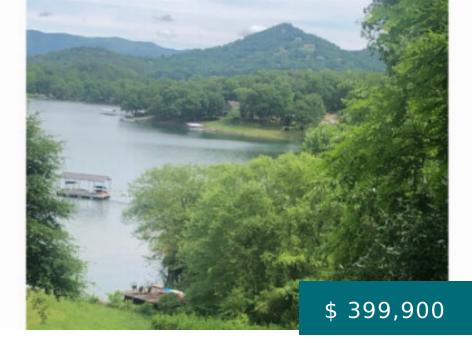

# 359 LAKE POINT LN, HIAWASSEE, GA 30546, USA

https://mtsunriserealty.com

LAKEFRONT LOT 1/2 mile from Hiawassee in established subdivision. This lot has a dock, is flat to the lake & has a year round view. Also has a small stream on right side. 359 Lake Point Ln, Hiawassee, GA 30546, USA

#### **PROPERTY FEATURES**

| Electric Available: No                      | Cooling: No     |
|---------------------------------------------|-----------------|
| Heating: No                                 | Fireplace: No   |
| Carport: No                                 | Garage: No      |
| Pool: No                                    | Sewer: None     |
| View: Mountain(s), Year Round, Lake, Forest | Waterfront: Yes |