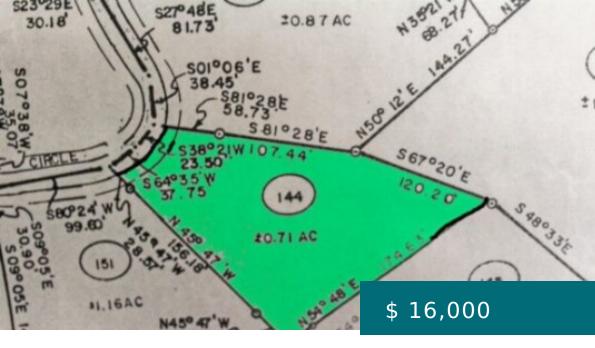

- Land
- Vacant Lot
- Active

**BASIC FACTS** 

Property ID: 217710

**Date added:** 07/08/23

**Status:** Active

Acres: 0.71

MLS #: 326096

Type: Land

Lot size: 30927.6 sq ft

## **LOCATION DETAILS**

Street Number: LT 14 City: Murphy

**County:** Cherokee **State:** NC

**Poscode:** 28906 **County/Parish:** Cherokee