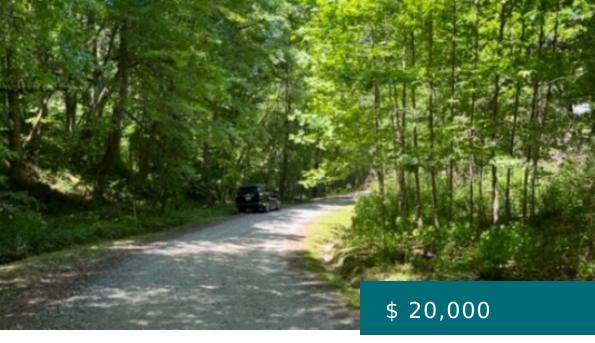

## 2855 OLD HWY 64 W, WARNE, NC 28909, USA

https://mtsunriserealtv.com

Great lot for your getaway cabin or full-time mountain home. Gentle, rolling lot full of hardwoods with nice building site. Quiet community just minutes from downtown Hayesville and easy drive to Murphy. Electric already in place. Two additional lots are also available. Buy one, two or all three for more...

2855 Old Hwy 64 W, Warne, NC 28909, USA

- Land
- Vacant Lot
- Active

**BASIC FACTS** 

**Property ID:** 161221

**Date added:** 01/21/23

Status: Active

**Acres:** 1.17

MLS #: 322145

Type: Land

Lot size: 50965.2 sq ft

**PROPERTY DETAILS** 

Days on Market: 183

New Construction: No

Subdivision Name: Pine Ridge Estates

Frontage: Road

**PROPERTY FEATURES** 

Electric Available: No

**Heating:** No

Carport: No

Pool: No

View: Forest

Water Source: None

Cooling: No

Fireplace: No