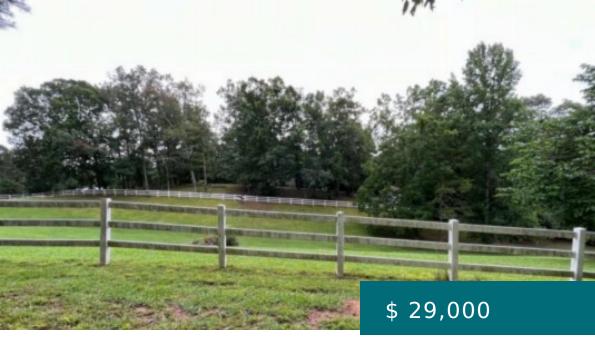

## **3V5G+HH MURPHY, NC, USA**

https://mtsunriserealty.com

Gentle rolling lot in beautiful equestrian community. This nice 1.26 acre wooded lot has an ideal build site with mountain and pasture views from front and back of the lot. Amenities include access to pasture and barn for homeowners to keep their horses, underground utilities and community water. Conveniently located...

Pool: No Sewer: None

View: Mountain(s), Year Round, Pasture Waterfront: No

Water Source: Community Available Utilities Available: Electricity Available

LOCATION DETAILS

Street Number: LOT30 City: Murphy

County: Cherokee State: NC