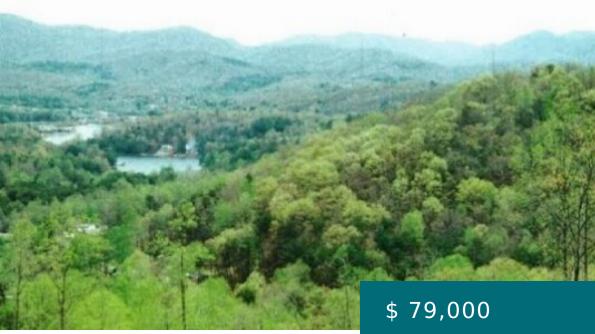

# 1261 LONG RIDGE RD, HIAWASSEE, GA 30546, USA

https://mtsunriserealty.com

Beautiful wooded lot in upscale community with year round Views of Lake Chatuge and surrounding mountains. This large 1.69 acre lot has a terrific build site, paved road access, public utilities in place and is ready for build! Some clearing during construction will open up big views! Lot is accessible... 1261 Long Ridge Rd, Hiawassee, GA 30546, USA

#### **PROPERTY FEATURES**

| Electric Available: No              | Cooling: No                                                    |
|-------------------------------------|----------------------------------------------------------------|
| Heating: No                         | Fireplace: No                                                  |
| Carport: No                         | Garage: No                                                     |
| Pool: No                            | Sewer: None                                                    |
| View: Mountain(s), Year Round, Lake | Waterfront: No                                                 |
| Water Source: Public Util Avail     | Utilities Available: Cable Available,<br>Electricity Available |