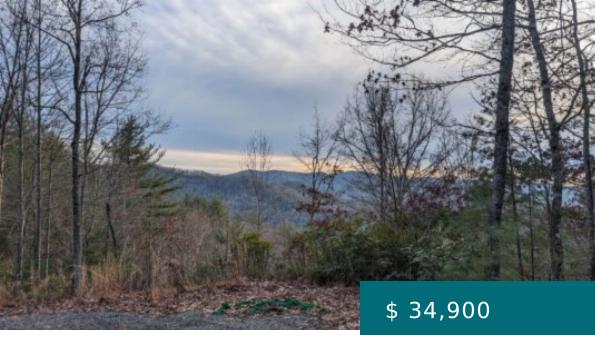

# 1440 BUGSCUFFLE RD, HIAWASSEE, GA 30546, USA

https://mtsunriserealty.com

LOCATION, LOCATION!!! Mountain views and easy access to and from town yet very secluded. Have hundreds of acres of United States Forest Service as your backyard! This 1.8 acre lot has approximately 300+/- feet of property line adjoining USFS land. Stay home and relax in nature or have fun boating... 1440 Bugscuffle Rd, Hiawassee, GA 30546, USA

#### **PROPERTY FEATURES**

| Electric Available: No                               | Cooling: No                                |
|------------------------------------------------------|--------------------------------------------|
| Heating: No                                          | Fireplace: No                              |
| Carport: No                                          | Garage: No                                 |
| Pool: No                                             | Sewer: Septic Tank, None                   |
| View: Mountain(s), Year Round, Long Range,<br>Forest | Waterfront: No                             |
| Water Source: Public Util Avail                      | Utilities Available: Electricity Available |