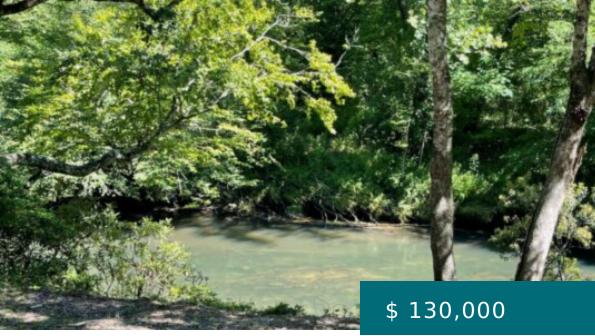

# 2V56+W7 CULBERSON, NC, USA

https://mtsunriserealty.com

RIVER LOT located in Holly Point at Nottely River. The lot is RV ready with a graveled drive & pad, cleared and graveled to the river. Bring your RV, kayak, canoe and enjoy being on the water. Set up your chairs, firepit and listen to the soothing sounds of the...

### **PROPERTY FEATURES**

| Electric Available: No | Cooling: No                                |
|------------------------|--------------------------------------------|
| Heating: No            | Fireplace: No                              |
| Carport: No            | Garage: No                                 |
| Pool: No               | Sewer: None                                |
| View: River, Forest    | Waterfront: Yes                            |
| Water Source: None     | Utilities Available: Electricity Available |