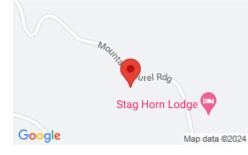

100 Mountain Laurel Dr, Mineral Bluff, GA 30559, USA

- Land
- Vacant Lot
- Active

## **LOCATION DETAILS**

Street Number: LOT18 City: Mineral Bluff

County: Fannin State: GA

Poscode: 30559 County/Parish: Fannin