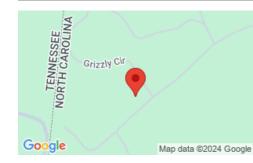

# 3MWV+3P WOLF CREEK, NC, USA

https://mtsunriserealty.com

Living in rural america is the best place in america. Level, genlte laying land approx 23 miles from downton Murphy. Nc and approx 14 miles to Ducktown, tn. BLue ridge ga approx 30 miles. Nice lot in development almost all by yourself with Many lots with nothing on them but...

### **LOCATION DETAILS**

Street Number: LOT16 City: Murphy

County: Cherokee State: NC

**Poscode:** 28906 **County/Parish:** Cherokee

Township: Shoal Creek