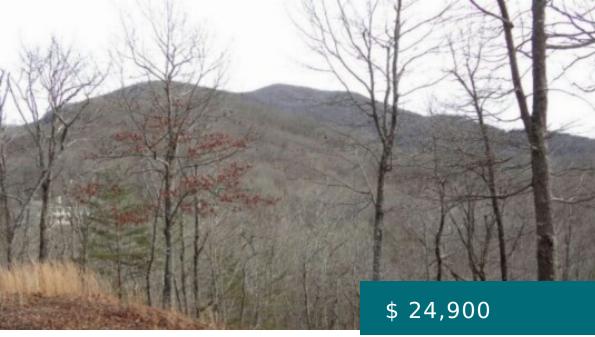

# 2100 VALLEY VIEW DR, HIAWASSEE, GA 30546, USA

https://mtsunriserealty.com

Nice wooded corner lot in established community of newer homes. Year round mountain view, paved road access, underground public water and electricity in place. Great location only minutes to town. 2100 Valley View Dr, Hiawassee, GA 30546, USA

#### **PROPERTY FEATURES**

| Electric Available: No          | Cooling: No                                |
|---------------------------------|--------------------------------------------|
| Heating: No                     | Fireplace: No                              |
| Carport: No                     | Garage: No                                 |
| Pool: No                        | Sewer: None                                |
| View: Mountain(s), Year Round   | Waterfront: No                             |
| Water Source: Public Util Avail | Utilities Available: Electricity Available |