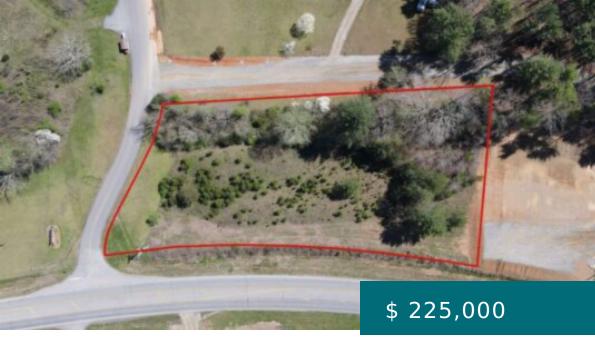

## 9635 MURPHY HWY, BLAIRSVILLE, GA 30512, USA

https://mtsunriserealtv.com

Great lot on Murphy Highway convenient to Blairsville and to Murphy, just North of Nottely Dam Rd, Highway 325. Commercial Lot at entrance of Lance Crossing. Not subject to restrictions. 1.55 acres level and gentle, partially cleared. 422 feet +/- of frontage on Murphy Highway. 175' depth +/-. Survey available....

9635 Murphy Hwy, Blairsville, GA 30512, USA

- Land
- Commercial Lot
- Active

**BASIC FACTS** 

**Property ID:** 185999

**Date added:** 04/16/23

Status: Active

**Acres:** 1.55

MLS #: 324016