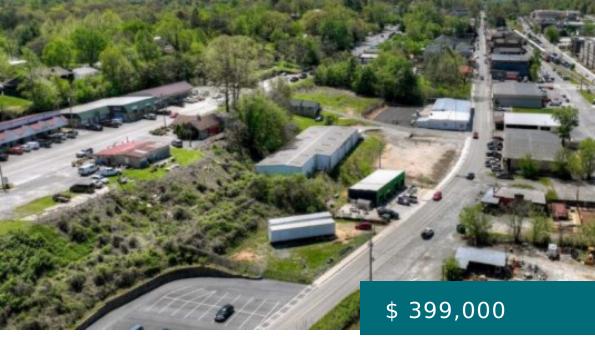

## 221 E MAIN ST, BLUE RIDGE, GA 30513, USA

https://mtsunriserealty.com

Downtown Blue Ridge...Commercial Lot is level and paved and ready to build...generous tract has great visibility & utilities in place, city water and sewer, plentiful parking, endless potential for a variety of uses...walking distance to downtown shoppes, restaurants, parking, scenic railroad & more...perfect for retail, professional space, & more...near prime...

221 E Main St, Blue Ridge, GA 30513, USA

- Land
- Commercial Lot
- Active

**BASIC FACTS** 

**Property ID:** 265215 **MLS #:** 329490

Date added: 12/07/23 Type: Land

**Status:** Active **Lot size:** 8712 sq ft