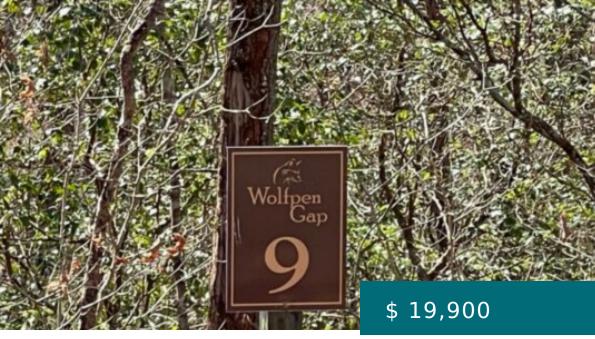

# 1352 SUNNYSIDE RD, HIAWASSEE, GA 30546, USA

https://mtsunriserealty.com

BEAUTIFULLY WOODED LOT IN THE NORTH GEORGIA MOUNTAINS!! Located in the deed restricted Wolfpen Gap subdivision, this lot features paved roads, the quietness of the mountains & neighborhood privacy, PLUS it's close to Lake Chatuge and its amenities, 30 minutes from Clayton, Hayesville NC, shopping, entertainment, boating, fishing, golf, The... 1352 Sunnyside Rd, Hiawassee, GA 30546, USA

#### **PROPERTY DETAILS**

| Days on Market: 370  | Subdivision Name: Wolfpen Gap |
|----------------------|-------------------------------|
| New Construction: No | Frontage: Road                |

### **LOCATION DETAILS**

| Street Number: LOT 9  | City: Hiawassee      |
|-----------------------|----------------------|
| County: Towns         | State: GA            |
| <b>Poscode:</b> 30546 | County/Parish: Towns |