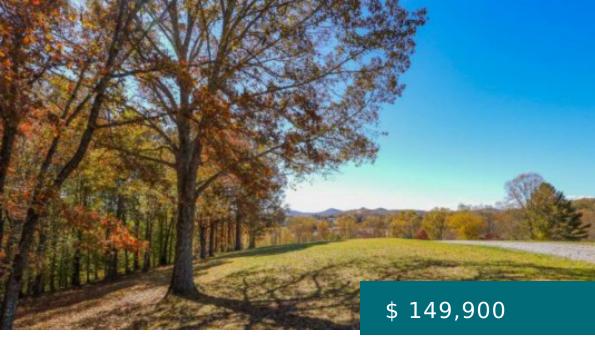

## 844 HINTON CENTER RD, HAYESVILLE, NC 28904, USA

https://mtsunriserealtv.com

Amazing long-range views from this 2.065-acre lot in Hinton Overlook. Rolling land with excellent home site. Easy access to lot. Community has river access and power in place. Close to downtown Hayesville and Lake Chatuge public access is just up the road.

844 Hinton Center Rd, Hayesville, NC 28904, USA

- Land
- River Access Lot
- Active

**BASIC FACTS** 

**Property ID:** 260125 **MLS #:** 329850

Date added: 11/25/23 Type: Land

**Status:** Active **Lot size:** 90822.6 sq ft

Acres: 2.085

**PROPERTY DETAILS** 

**Subdivision Name:** Hinton Overlook **New Construction:** No

Frontage: Road

**PROPERTY FEATURES** 

Electric Available: No Cooling: No

**Heating:** No Fireplace: No

Carport: No Garage: No

Pool: No Sewer: None

**View:** Mountain(s), Year Round, Pasture **Waterfront:** Yes

Water Source: None Utilities Available: Electricity Available

**LOCATION DETAILS** 

**Street Number:** LOT 9 **City:** Hayesville