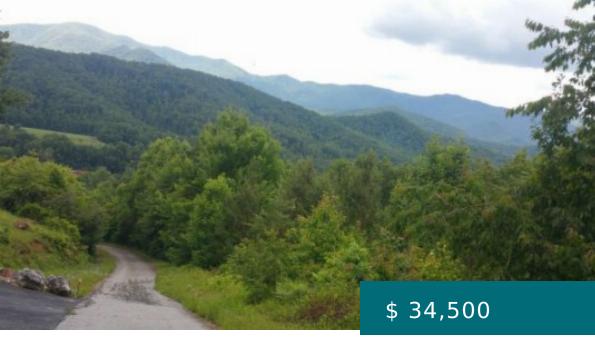

# 29X4+XP SHOOTING CREEK, NC, USA

https://mtsunriserealty.com

Very nice, high elevation lot with great views South and West down the Shooting Creek valley. Lot is level and ready for your home or vacation getaway property. Underground power is available. 29X4+XP Shooting Creek, NC, USA

#### **PROPERTY FEATURES**

| Electric Available: No                | Cooling: No                                |
|---------------------------------------|--------------------------------------------|
| Heating: No                           | Fireplace: No                              |
| Carport: No                           | Garage: No                                 |
| Pool: No                              | Sewer: See Remarks                         |
| View: Mountain(s), Long Range, Forest | Waterfront: No                             |
| Water Source: None                    | Utilities Available: Electricity Available |