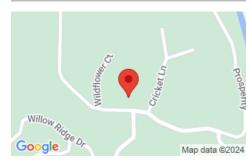

### **LOCATION DETAILS**

| Street Number: LOT 6  | City: Brasstown     |
|-----------------------|---------------------|
| County: Clay          | State: NC           |
| <b>Poscode:</b> 28909 | County/Parish: Clay |

Township: Brasstown