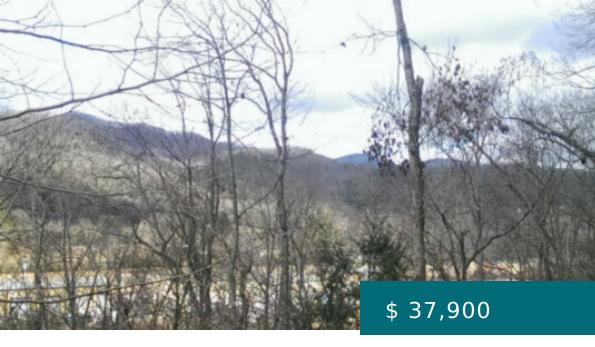

## 400 JASMINE DR, MARBLE, NC 28905, USA

https://mtsunriserealty.com

Property is 0.79 acre, Lot 5 of Valley River Vista Subdivision in Murphy NC. It has Hiawassee River Frontage and nice mountain views with Community Area. Adjacent Lot 6, with 1.10 acre available. 400 Jasmine Dr, Marble, NC 28905, USA

**Heating:** No

Carport: No

Pool: No

View: Mountain(s), River

Water Source: None

Cooling: No

Fireplace: No

Garage: No