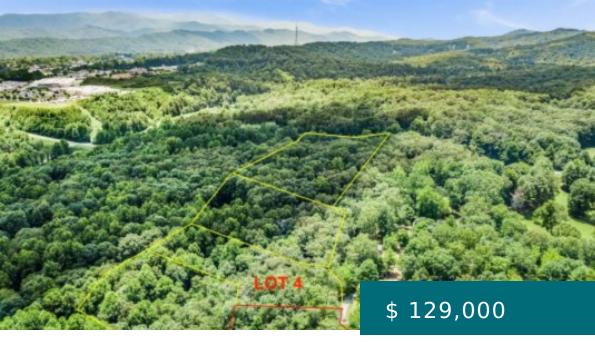

# LOT 4 HOPEWELL LANE BLUE RIDGE GA 30513

https://mtsunriserealty.com

SPECTACULAR LOCATION this 1.21+/- acre lot is located adjoining INOLA Blue Ridge, replete with its Colonial Williamsburg town, lake and forest! Paved with pea gravel and gravel roads, Underground Utilities and Under 5 Minutes to Historic Downtown Blue Ridge and Amenities including Lake Blue Ridge, Toccoa River & Hiking Trails....

### **BASIC FACTS**

Property ID: 3548

**Date added:** 02/10/22

Status: Active

**Acres:** 1.21

MLS #: 310806

Type: Land

**Lot size:** 52707.6 sq ft