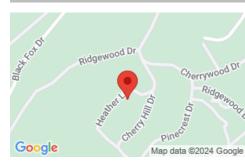

75 Cherry Hill Dr, Murphy, NC 28906, USA

# **LOCATION DETAILS**

| Street Number: LOT 4   | City: Murphy            |
|------------------------|-------------------------|
| County: Cherokee       | State: NC               |
| <b>Poscode:</b> 28906  | County/Parish: Cherokee |
| Township: Hiwassee Dam |                         |