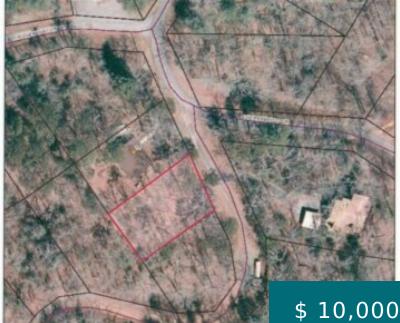

# **75 CHERRY HILL DR,** MURPHY, NC 28906, USA

This is Lot 4 BLK 10 SEC 4 In Bear Paw. Lot already has 2 Bedroom Septic installed. Build your dream Mountain Retreat. Located in a gated community Bear Paw Resort complete with a marina, pool, & tennis courts. Gated Community just 2 hours north of Atlanta. Bear Paw is...

## **BASIC FACTS**

| Property ID: 163870  | MLS #: 322220               |
|----------------------|-----------------------------|
| Date added: 01/31/23 | Type: Land                  |
| Status: Active       | <b>Lot size:</b> 8712 sq ft |
| Acres: 0.2           |                             |

### **PROPERTY DETAILS**

| Days on Market: 868  | Subdivision Name: Bear Paw |
|----------------------|----------------------------|
| New Construction: No | Frontage: Road             |