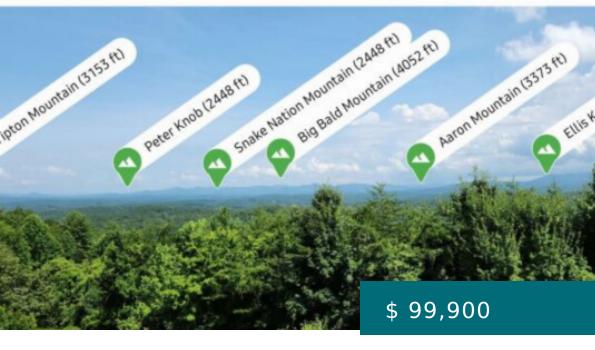

# 225 LOOKOUT DRIVE, BLUE RIDGE, GA 30513, USA

https://mtsunriserealty.com

LONG RANG MOUNTAIN VIEW can be yours when you clear a building site for your beautiful home. All paved access with city water available along with electric and internet. Great location, within 5 miles of Downtown Blue Ridge & also Downtown McCaysville. Not to mention the close proximity to the...

### **PROPERTY FEATURES**

Electric Available: No Cooling: No

Heating: No Fireplace: No

Carport: No Garage: No

**Pool:** No Sewer: Septic Tank, None

View: Mountain(s), Seasonal, Year Round, Waterfront: No

Long Range