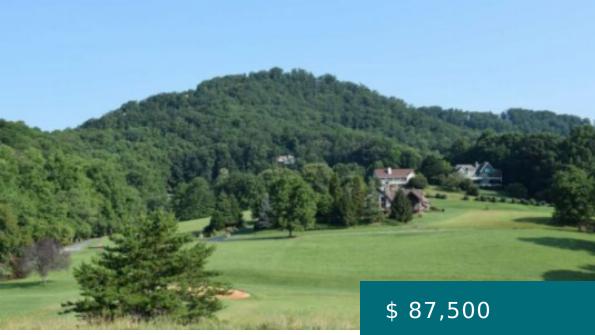

# 1220 MOUNTAIN HARBOUR DR, HAYESVILLE, NC 28904, USA

https://mtsunriserealty.com

GOLF COURSE FRONT LOT IN GATED GOLF COURSE COMMUNITY IN THE MOUNTAINS OF NORTH CAROLINA!! This lot is located overlooking Hole #16 of the semi-private Mountain Harbour Golf Course. Your new backyard could be the fairway with this one. This lot is very close to the clubhouse and community amenities.... 1220 Mountain Harbour Dr, Hayesville, NC 28904, USA

### **PROPERTY FEATURES**

| Electric Available: No    | Cooling: No                                |
|---------------------------|--------------------------------------------|
| Heating: No               | Fireplace: No                              |
| Carport: No               | Garage: No                                 |
| Pool: No                  | Sewer: None                                |
| View: Mountain(s), Forest | Waterfront: No                             |
| Water Source: None        | Utilities Available: Electricity Available |