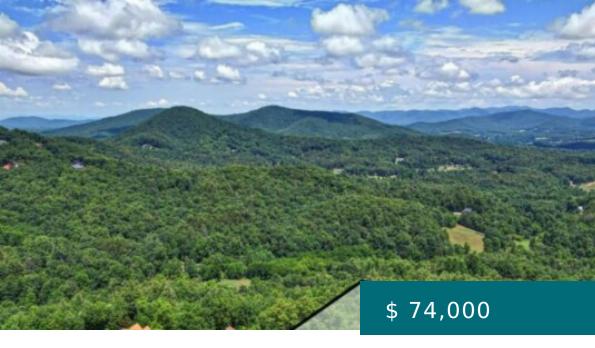

## 132 SKY HIGH DR, BLAIRSVILLE, GA 30512, USA

https://mtsunriserealty.com

This 1.381-acre lot on Sky High Drive in Blairsville, GA is a stunning piece of land that offers a remarkable opportunity for those seeking a picturesque location to build their dream home. Located in a serene setting, the lot showcases breathtaking views of the surrounding mountains and offers a sense...

Electric Available: No

**Heating:** No

Carport: No

Pool: No

View: Mountain(s), Seasonal, Year Round,

Long Range, Forest

Water Source: Community Available

Cooling: No