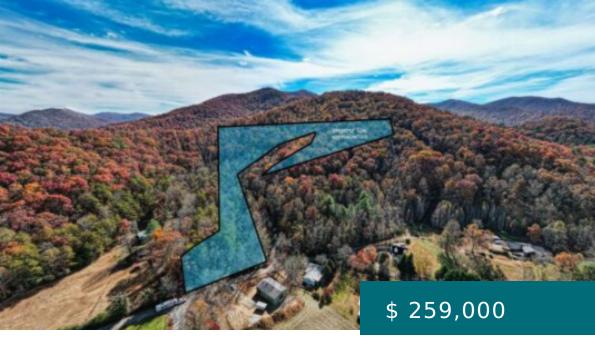

# 2440 KELLEY LN, HIAWASSEE, GA 30546, USA

https://mtsunriserealty.com

Extraordinary nice large tract of land in the beautiful North GA Mountains. This 20.4 acres tract joins the USFS and has Breathtaking long range mountain views. Numerous possibilities, Unrestricted, county water available, springhead on the property. Land could be subdivided. Don't let this one pass you by.

### **BASIC FACTS**

**Property ID:** 142135 **MLS #:** 320932

Date added: 11/03/22 Type: Land

**Status:** Active **Lot size:** 888624 sq ft

**Acres:** 20.4

# **PROPERTY FEATURES**

Electric Available: No Cooling: No

**Heating:** No Fireplace: No

Carport: No Garage: No

Pool: No Sewer: None

View: Mountain(s), Year Round, Long Range, Waterfront: No

Forest

Water Source: Public Util Avail Utilities Available: Electricity Available