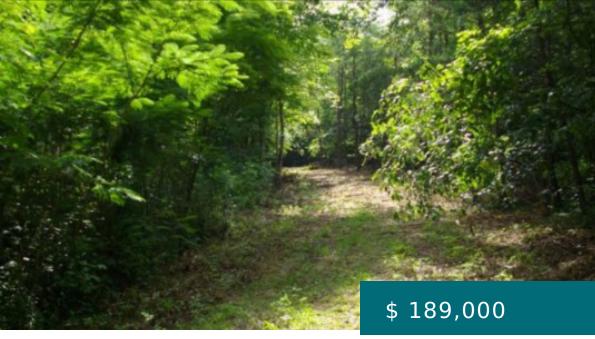

# 3879 US-64, HAYESVILLE, NC 28904, USA

https://mtsunriserealty.com

a large tract of land with great access off of US Hwy 64, excellent views and seclusion, approx. 4 miles from Hayesville, numerous possibilities for farm land and or just a large private tract without being in the middle of nowhere, small branch and springhead on property, several ridgetop homesites,... 3879 US-64, Hayesville, NC 28904, USA

### **BASIC FACTS**

| Property ID: 39625   | MLS #: 274938                    |
|----------------------|----------------------------------|
| Date added: 02/26/22 | Type: Land                       |
| Status: Active       | <b>Lot size:</b> 1535054.4 sq ft |
| Acres: 35.24         |                                  |