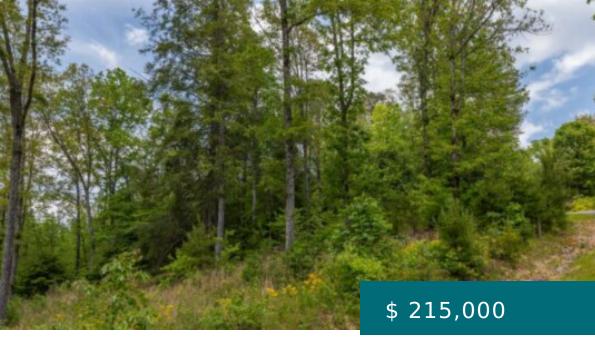

# WMFF+3V MINERAL BLUFF, GA, USA

https://mtsunriserealty.com

Come Enjoy List at Old Toccoa Farm, where people, lifestyle and design live together. The only 24-hour guard gated community in Fannin County where all homesites have deeded access to over 4000 feet of the Toccoa River, A golf Digest award nominated golf course and other amenities breaking ground. The...

#### **BASIC FACTS**

Property ID: 211510

Date added: 06/21/23 Type: Land

**Status:** Active **Lot size:** 14810.4 sq ft

**Acres:** 0.34

#### **PROPERTY DETAILS**

**Subdivision Name:** Old Toccoa Farm **New Construction:** No

Frontage: Road, Golf Course

## **PROPERTY FEATURES**

Electric Available: No Cooling: No

**Heating:** No Fireplace: No

Carport: No Garage: No

**Pool:** No Sewer: Commercial Available

**View:** Mountain(s), Seasonal, Golf Course **Waterfront:** Yes