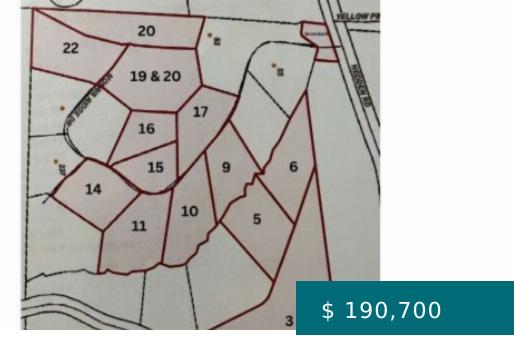

## 1245 HEDDEN RD, MURPHY, NC 28906, USA

https://mtsunriserealtv.com

UNIQUE BUILDER INVESTMENT OPPORTUNITY-includes 13 residential lots and one green belt lot located in the Martins Creek community of Hedden Pines. Each parcel with its own distinct character & potential. Lots offer a blend of nature, & modern convenience such as underground power in place. All the lots except...

1245 Hedden Rd, Murphy, NC 28906, USA

- Land
- Subdivision being developed
- Active

**BASIC FACTS** 

Property ID: 245137

**Date added:** 09/23/23

Status: Active

**Acres: 16.18** 

MLS #: 328565

Type: Land

**Lot size:** 704800.8 sq ft

**PROPERTY DETAILS** 

Days on Market: 1

New Construction: No

Subdivision Name: Hedden Pines

Frontage: Road

**PROPERTY FEATURES** 