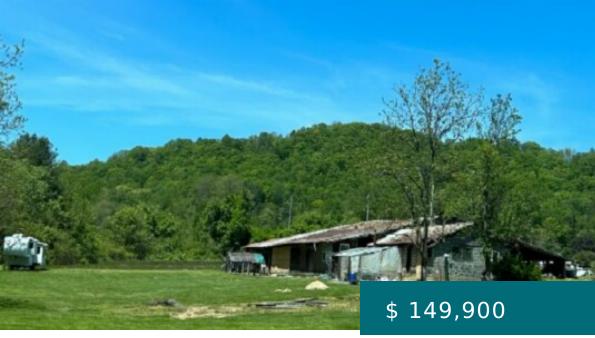

# 66 DAIRY WAY, HAYESVILLE, NC 28904, USA

https://mtsunriserealty.com

HERE'S Your Unrestricted gentle pasture 1.1 acre lot with a Babbling CREEK, Open-Ended 70 X 90 Covered Barn, Hugh Storage workshop and just 2 miles to Hayesville! Bring Your Chickens, Goat AND Build A Cabin, Tiny Home, Doublewide OR RV. SEPTIC APPROVED.Shared Well Water already there. Use the barns to... 66 Dairy Way, Hayesville, NC 28904, USA

## **BASIC FACTS**

| Property ID: 166245  | MLS #: 322580                |
|----------------------|------------------------------|
| Date added: 02/10/23 | Type: Land                   |
| Status: Active       | <b>Lot size:</b> 47916 sq ft |
| <b>Acres:</b> 1.1    |                              |

#### **PROPERTY FEATURES**

| Electric Available: No          | Cooling: No                                                              |
|---------------------------------|--------------------------------------------------------------------------|
| Heating: No                     | Fireplace: No                                                            |
| Carport: No                     | Garage: No                                                               |
| Pool: No                        | Sewer: See Remarks, Perc Test On File                                    |
| View: Mountain(s), Creek/Stream | Waterfront: Yes                                                          |
| Water Source: Shared Well       | <b>Utilities Available:</b> Electricity Available,<br>Internet Available |