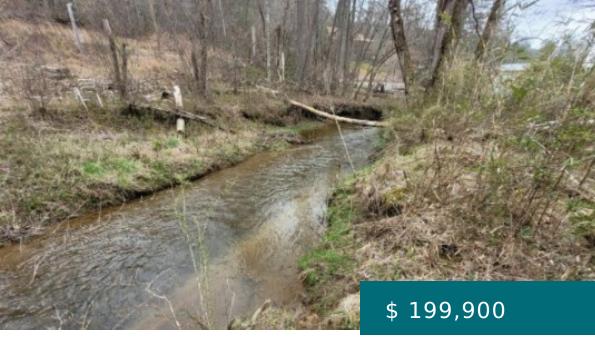

## 13 TWIGG LN, MINERAL BLUFF, GA 30559, USA

https://mtsunriserealty.com

Unrestricted acreage wih Cutcane creek frontage just outside of Blue Ridge. Paved country road frontage with public water and power at street.

Upper portion of property has been perked for 4 lots Approximately 1000 feet of year around rushing water frontage just above the confluence of Cutcane and Hemptown creek....

13 Twigg Ln, Mineral Bluff, GA 30559, USA

**PROPERTY FEATURES** 

Electric Available: No Cooling: No

**Heating:** No Fireplace: No

Carport: No Garage: No

**Pool:** No Sewer: None, Perc Test On File

**View:** Year Round, Creek/Stream, Forest **Waterfront:** Yes