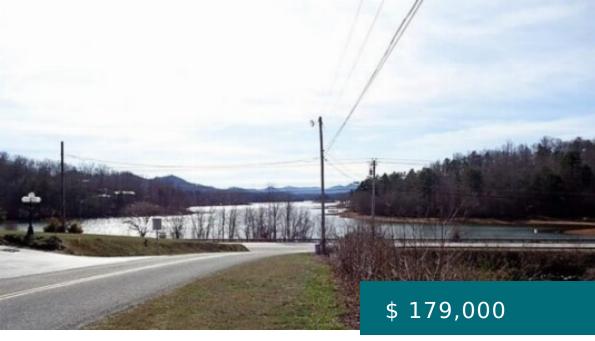

# 994 CHATUGE LN, HAYESVILLE, NC 28904, USA

https://mtsunriserealty.com

3.43 acres on Crawford Branch with long range mountain and lake views. Property has building sites with water frontage. Excellent spot for summer kayaking, canoeing and paddle boarding as well as a great fishing hole. Paved access to the property. No steep roads. Very walkable community. Easy access to town....

## **PROPERTY FEATURES**

Electric Available: No Cooling: No

**Heating:** No Fireplace: No

Carport: No Garage: No

Pool: No Sewer: None

View: Mountain(s), Year Round, Lake, Long Waterfront: No

Range

Water Source: None Utilities Available: Electricity Available